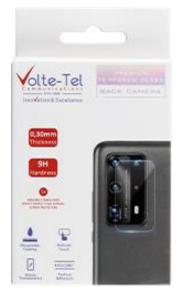

## **TEMPERED GLASS 9H 0.30mm FOR CAMERA**

**Tempered Glass 9H 0.30mm** for your mobile's camera ensures a new level of **security** on your device.

Manufactured of thin glass (0.30mm) which has undergone special heat treatment to increase its resistance to impacts, scratches and other kind of damage. With a high protection factor 9H in order to prevent the glass from cracking or breaking.

Easy to install and remove without glue using static technology, which also eliminates the bubble effect and firmly enhances your watch screen.

Its material is processed in a way that even sharp objects such as keys **won't scratch** its surface. In addition, it's very resistant to pressure, with an impact force of **1.8kg/cm2** and a limiting power of **5G** 