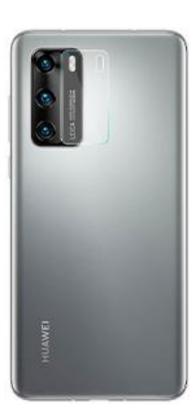

## **TEMPERED GLASS 9H 0.30mm FOR CAMERA**

**Tempered Glass 9H 0.30mm** for your mobile's camera ensures a new level of **security** on your device.

Manufactured of thin glass (0.30mm) which has undergone special heat treatment to increase its resistance to impacts, scratches and other kind of damage. With a high protection factor 9H in order to prevent the glass from cracking or breaking.