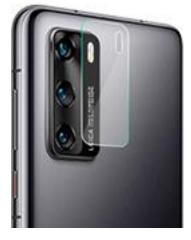

## **TEMPERED GLASS 9H 0.30mm FOR CAMERA**

**Tempered Glass 9H 0.30mm** for your mobile's camera ensures a new level of **security** on your device.

Manufactured of thin glass (0.30mm) which has undergone special heat treatment to increase its resistance to impacts, scratches and other kind of damage. With a high protection factor 9H in order to prevent the glass from cracking or breaking.